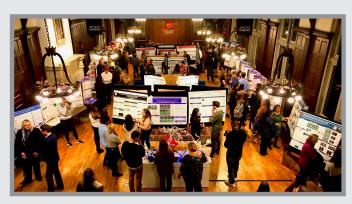

## UNDERGRADUATE AND ALUMNI RESEARCH

**POSTER SESSION** 

4:30–6:30 p.m. • Calvin Durand Hall, Mohr Student Center

4:30 P.M. • CHICAGO SOCIETY FOR NEUROSCIENCE and SYNAPSE RECEPTION AND UNVEILING OF ANNUAL NEUROSCIENCE SCULPTURE

#### 4:45-6:10 • p.m. POSTER VIEWING

Enjoy posters and exhibits by current students and recent alumni of original student/faculty research conducted at Lake Forest, Rosalind Franklin University of Medicine and Science, Midwestern University, Northwestern University, University of Minnesota, Illinois Institute of Technology, and Rush University.