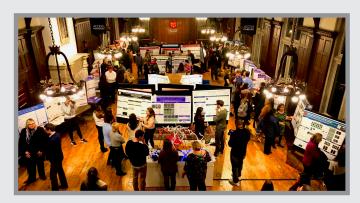

## UNDERGRADUATE AND ALUMNI RESEARCH

**POSTER SESSION** 

4:30–6:30 p.m. • Calvin Durand Hall, Mohr Student Center

#### 4:45-6:10 • p.m. POSTER VIEWING

Enjoy posters and exhibits by current students and recent alumni of original student/faculty research conducted at Lake Forest, Rosalind Franklin University of Medicine and Science, Midwestern University, Northwestern University, University of Minnesota, Illinois Institute of Technology, and Rush University.